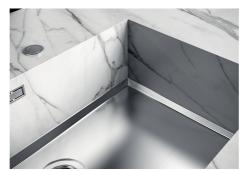

| Waste fitting                   | 3,5" drain                                                                                                                                                                                                                                                                                                                                   |
|---------------------------------|----------------------------------------------------------------------------------------------------------------------------------------------------------------------------------------------------------------------------------------------------------------------------------------------------------------------------------------------|
| Notes:                          | For 12 mm thick sheets                                                                                                                                                                                                                                                                                                                       |
| FEATURES                        |                                                                                                                                                                                                                                                                                                                                              |
| Gold                            | The Gold finish is obtained by treating the steel with a physical process called PVD (Physical Vacuum Deposition) which deposits particles of noble metals on the surface. The result is a unique and refined aesthetic effect, and an improvement in the mechanical properties of the steel that is more resistant to shocks and scratches. |
| PHANTOM BASE - 12 mm            | The Phantom BASE sink's bottoms are specifically engineered to be coupled with sinks made out of slabs. The perimetric trough makes for a simple and perfect installation. This version of Phantom BASE is meant for slabs of 12mm thickness.                                                                                                |
| PHANTOM BASE WITHOUT<br>WELDING | The steel bottom Phantom BASE solves the problem of water draining of slab sinks, because the slope built into the moulded bottom ensures perfect draining. The radius and sloped profile of Phantom BASE guarantee great practicality and hygiene in everyday cleaning.                                                                     |
| High thickness                  | Imm thick steel. A significant thickness, which guarantees the maximum sturdiness and durability.                                                                                                                                                                                                                                            |
| Perimetral overflow             | The overflow is always a security on the Foster sinks that prevents the overflow of water in case of oversights. The perimeter drain solution improves aesthetics thanks to its square and essential shape.                                                                                                                                  |