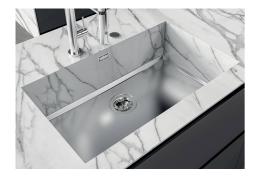

### **Sink Phantom Base Gold**

Recommended for 12 mm thickness

Kitchen Sinks

Code: 5555 349

#### **DETAILS**

| Material          | AISI 304 stainless steel                                                                                 |
|-------------------|----------------------------------------------------------------------------------------------------------|
| Texture           | Foster brushed                                                                                           |
| Finish            | PVD                                                                                                      |
| Coloring          | Gold                                                                                                     |
| Dimensions        | 530 x 430 mm                                                                                             |
| Number of bowls   | 1 bowl                                                                                                   |
| Bowl dimension    | 506 x 406 mm                                                                                             |
| Standard fittings | Drain, Foster overflow and universal corrugated pipe (for installing different overflows), Boxed packing |
| Built-in hole     | View technical data sheet                                                                                |

| Waste fitting                   | 3,5" drain                                                                                                                                                                                                                                                                                                                                   |
|---------------------------------|----------------------------------------------------------------------------------------------------------------------------------------------------------------------------------------------------------------------------------------------------------------------------------------------------------------------------------------------|
| Notes:                          | For 12 mm thick sheets                                                                                                                                                                                                                                                                                                                       |
| FEATURES                        |                                                                                                                                                                                                                                                                                                                                              |
| Gold                            | The Gold finish is obtained by treating the steel with a physical process called PVD (Physical Vacuum Deposition) which deposits particles of noble metals on the surface. The result is a unique and refined aesthetic effect, and an improvement in the mechanical properties of the steel that is more resistant to shocks and scratches. |
| PHANTOM BASE - 12 mm            | The Phantom BASE sink's bottoms are specifically engineered to be coupled with sinks made out of slabs. The perimetric trough makes for a simple and perfect installation. This version of Phantom BASE is meant for slabs of 12mm thickness.                                                                                                |
| PHANTOM BASE WITHOUT<br>WELDING | The steel bottom Phantom BASE solves the problem of water draining of slab sinks, because the slope built into the moulded bottom ensures perfect draining. The radius and sloped profile of Phantom BASE guarantee great practicality and hygiene in everyday cleaning.                                                                     |
| High thickness                  | Imm thick steel. A significant thickness, which guarantees the maximum sturdiness and durability.                                                                                                                                                                                                                                            |
| Perimetral overflow             | The overflow is always a security on the Foster sinks that prevents the overflow of water in case of oversights. The perimeter drain solution improves aesthetics thanks to its square and essential shape.                                                                                                                                  |