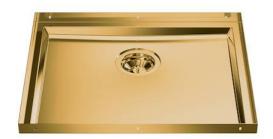

### **Sink Phantom Base Gold**

Recommended for 12 mm thickness

Kitchen Sinks

Code: 5555 349

#### **DETAILS**

| Material          | AISI 304 stainless steel                                                                                 |
|-------------------|----------------------------------------------------------------------------------------------------------|
| Texture           | Foster brushed                                                                                           |
| Finish            | PVD                                                                                                      |
| Coloring          | Gold                                                                                                     |
| Dimensions        | 530 x 430 mm                                                                                             |
| Number of bowls   | 1 bowl                                                                                                   |
| Bowl dimension    | 506 x 406 mm                                                                                             |
| Standard fittings | Drain, Foster overflow and universal corrugated pipe (for installing different overflows), Boxed packing |
| Built-in hole     | View technical data sheet                                                                                |