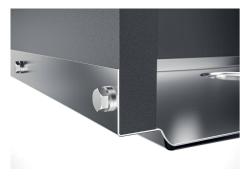

| Waste fitting                   | 3,5" drain                                                                                                                                                                                                                                                                                                                                   |
|---------------------------------|----------------------------------------------------------------------------------------------------------------------------------------------------------------------------------------------------------------------------------------------------------------------------------------------------------------------------------------------|
| Notes:                          | For 12 mm thick sheets                                                                                                                                                                                                                                                                                                                       |
| FEATURES                        |                                                                                                                                                                                                                                                                                                                                              |
| Gold                            | The Gold finish is obtained by treating the steel with a physical process called PVD (Physical Vacuum Deposition) which deposits particles of noble metals on the surface. The result is a unique and refined aesthetic effect, and an improvement in the mechanical properties of the steel that is more resistant to shocks and scratches. |
| PHANTOM BASE - 12 mm            | The Phantom BASE sink's bottoms are specifically engineered to be coupled with sinks made out of slabs. The perimetric trough makes for a simple and perfect installation. This version of Phantom BASE is meant for slabs of 12mm thickness.                                                                                                |
| PHANTOM BASE WITHOUT<br>WELDING | The steel bottom Phantom BASE solves the problem of water draining of slab sinks, because the slope built into the moulded bottom ensures perfect draining. The radius and sloped profile of Phantom BASE guarantee great practicality and hygiene in everyday cleaning.                                                                     |
| High thickness                  | Imm thick steel. A significant thickness, which guarantees the maximum sturdiness and durability.                                                                                                                                                                                                                                            |
| Perimetral overflow             | The overflow is always a security on the Foster sinks that prevents the overflow of water in case of oversights. The perimeter drain solution improves aesthetics thanks to its square and essential shape.                                                                                                                                  |