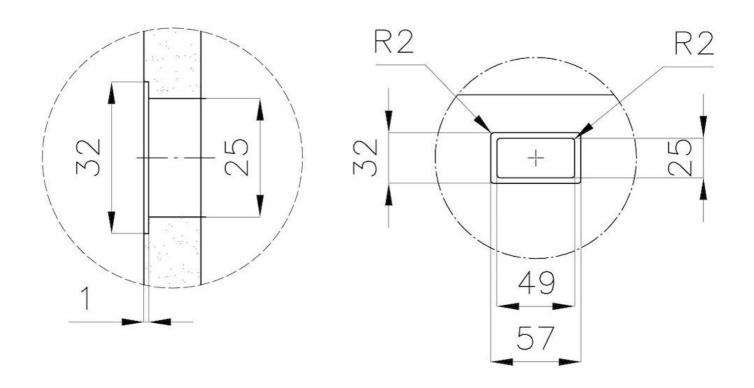

|
| High thickness                  | Imm thick steel. A significant thickness, which guarantees the maximum sturdiness and durability.                                                                                                                                                                                                                                            |
| Perimetral overflow             | The overflow is always a security on the Foster sinks that prevents the overflow of water in case of oversights. The perimeter drain solution improves aesthetics thanks to its square and essential shape.                                                                                                                                  |

### **TECHNICAL DATA**







DETTAGLIO PER TROPPO PIENO / OVERFLOW DETAILS

### **GALLERY**









### **OPTIONAL ACCESSORIES**



**Black grid** 8100 652



Cestello inox 8612 000



**HDPE Chopping board** 8657 001



Stainless steel plate rack 8100 201



White bowl 8153 100



### **RECOMMENDED PAIRINGS**



Cooker hob Milanello Gold 5F 7682 009



Mixer Tap Omega Plus Gold 8498 859

### **OPTIONAL AUTOMATIC WASTE FITTINGS**



Space Push Gold automatic waste fitting

Space Light automatic waste fitting - PL

8407 117



Space Push automatic waste fitting
- PP

8407 116



Space automatic waste fitting - PA 8407 108



Automatic waste fitting 8407 100

**Automatic waste fitting** 

8407 000