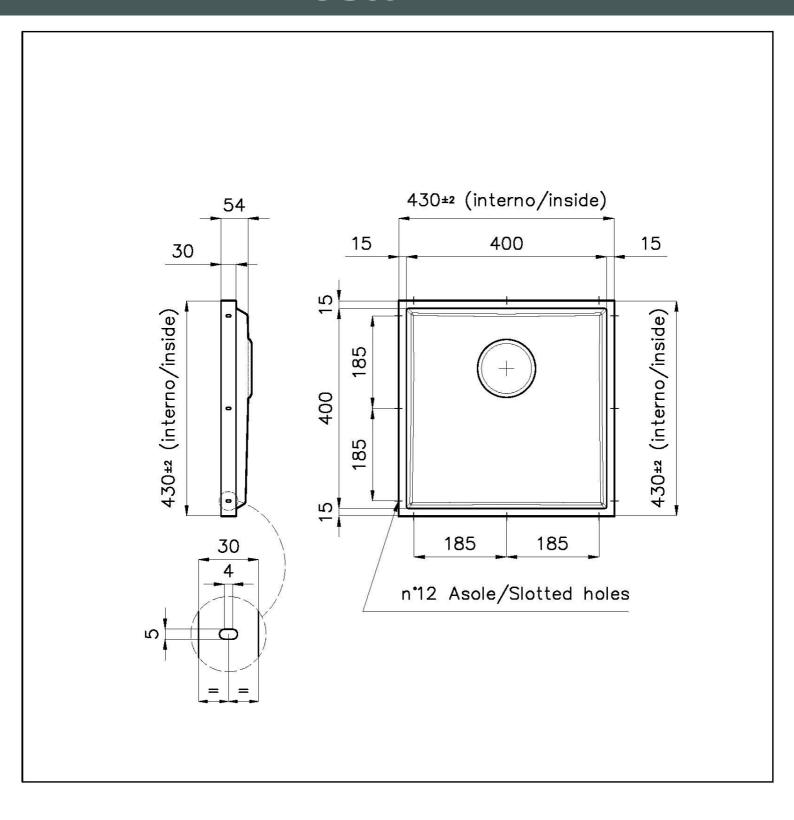

#### **DETAILS**

| Material          | AISI 304 stainless steel                                                                                 |
|-------------------|----------------------------------------------------------------------------------------------------------|
| Texture           | Foster brushed                                                                                           |
| Finish            | PVD                                                                                                      |
| Coloring          | Gold                                                                                                     |
| Dimensions        | 530 x 430 mm                                                                                             |
| Number of bowls   | 1 bowl                                                                                                   |
| Bowl dimension    | 506 x 406 mm                                                                                             |
| Standard fittings | Drain, Foster overflow and universal corrugated pipe (for installing different overflows), Boxed packing |
| Built-in hole     | View technical data sheet                                                                                |

| Waste fitting                   | 3,5" drain                                                                                                                                                                                                                                                                                                                                   |
|---------------------------------|----------------------------------------------------------------------------------------------------------------------------------------------------------------------------------------------------------------------------------------------------------------------------------------------------------------------------------------------|
| Notes:                          | For 12 mm thick sheets                                                                                                                                                                                                                                                                                                                       |
| FEATURES                        |                                                                                                                                                                                                                                                                                                                                              |
| Gold                            | The Gold finish is obtained by treating the steel with a physical process called PVD (Physical Vacuum Deposition) which deposits particles of noble metals on the surface. The result is a unique and refined aesthetic effect, and an improvement in the mechanical properties of the steel that is more resistant to shocks and scratches. |
| PHANTOM BASE - 12 mm            | The Phantom BASE sink's bottoms are specifically engineered to be coupled with sinks made out of slabs. The perimetric trough makes for a simple and perfect installation. This version of Phantom BASE is meant for slabs of 12mm thickness.                                                                                                |
| PHANTOM BASE WITHOUT<br>WELDING | The steel bottom Phantom BASE solves the problem of water draining of slab sinks, because the slope built into the moulded bottom ensures perfect draining. The radius and sloped profile of Phantom BASE guarantee great practicality and hygiene in everyday cleaning.                                                                     |
| High thickness                  | Imm thick steel. A significant thickness, which guarantees the maximum sturdiness and durability.                                                                                                                                                                                                                                            |
| Perimetral overflow             | The overflow is always a security on the Foster sinks that prevents the overflow of water in case of oversights. The perimeter drain solution improves aesthetics thanks to its square and essential shape.                                                                                                                                  |